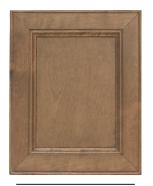

### Wiping Stains.

LEXINGTON Birch, Almond

GIANNA Birch, Briarwood

CAMDEN Rustic Birch, Brown Sepia

BRIDGEPORT950
Birch, Driftwood

CAMDEN Rustic Birch, Pecan

HARTFORD950 Rustic Birch, Russet

HARTFORD950 Red Oak, Sienna