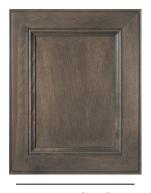

## Door Styles.

BENTON Birch, Brown Sepia

BRIDGEPORT950 Birch, Briarwood

CAMDEN Rustic Birch, Frontier

COLBY Birch, Pecan

GIANNA Paint Grade, Fog

HARTFORD950 Red Oak, Chestnut

LEXINGTON Birch, Driftwood

### Wiping Stains.

LEXINGTON Birch, Almond

GIANNA Birch, Briarwood

CAMDEN Rustic Birch, Brown Sepia

BRIDGEPORT950
Birch, Driftwood

CAMDEN Rustic Birch, Pecan

HARTFORD950 Rustic Birch, Russet

HARTFORD950 Red Oak, Sienna