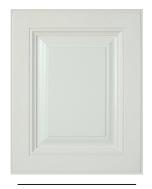

MESA Paint Grade, Smoky Blue

PLYMOUTH Paint Grade, Ivory

WINDSOR15 Rustic Birch, Sienna

#### Paints.

MESA PG, Accessible Beige

 $\underset{PG,\;Black}{HARTFORD950}$ 

CAMDEN PG, Dusk

CAMDEN PG, Evergreen Fog

 $\underset{PG,\ Oyster}{BRIDGEPORT950}$ 

WINDSOR15 PG, Shoji White

PLYMOUTH PG, Smoky Blue

LEXINGTON PG, Taupe

 $\underset{PG,\;Fog}{BRIDGEPORT950}$ 

RIDGEGATE PG, Foxhall Green

WINDSORI5 PG, Frost

GIANNA PG, Ivory

MESA PG, White

Crafting Quality, Building Tradition:
A Family-Owned Cabinet Manufacturer,
Proudly Offering American Made
Excellence for over 35 years.