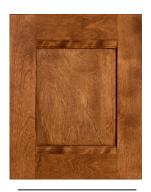

### Dye Stains.

LEXINGTON Birch, Chestnut

CAMDEN Birch, Frontier

WINDSOR15
Birch, Mocha