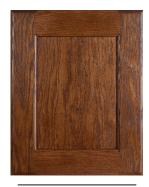

## Door Styles.

BENTON Birch, Brown Sepia

BRIDGEPORT950 Birch, Briarwood

CAMDEN Rustic Birch, Frontier

COLBY Birch, Pecan

GIANNA Paint Grade, Fog

HARTFORD950 Red Oak, Chestnut

LEXINGTON Birch, Driftwood

### Wiping Stains.

LEXINGTON Birch, Almond

GIANNA Birch, Briarwood

CAMDEN Rustic Birch, Brown Sepia

BRIDGEPORT950
Birch, Driftwood

CAMDEN Rustic Birch, Pecan

HARTFORD950 Rustic Birch, Russet

HARTFORD950 Red Oak, Sienna