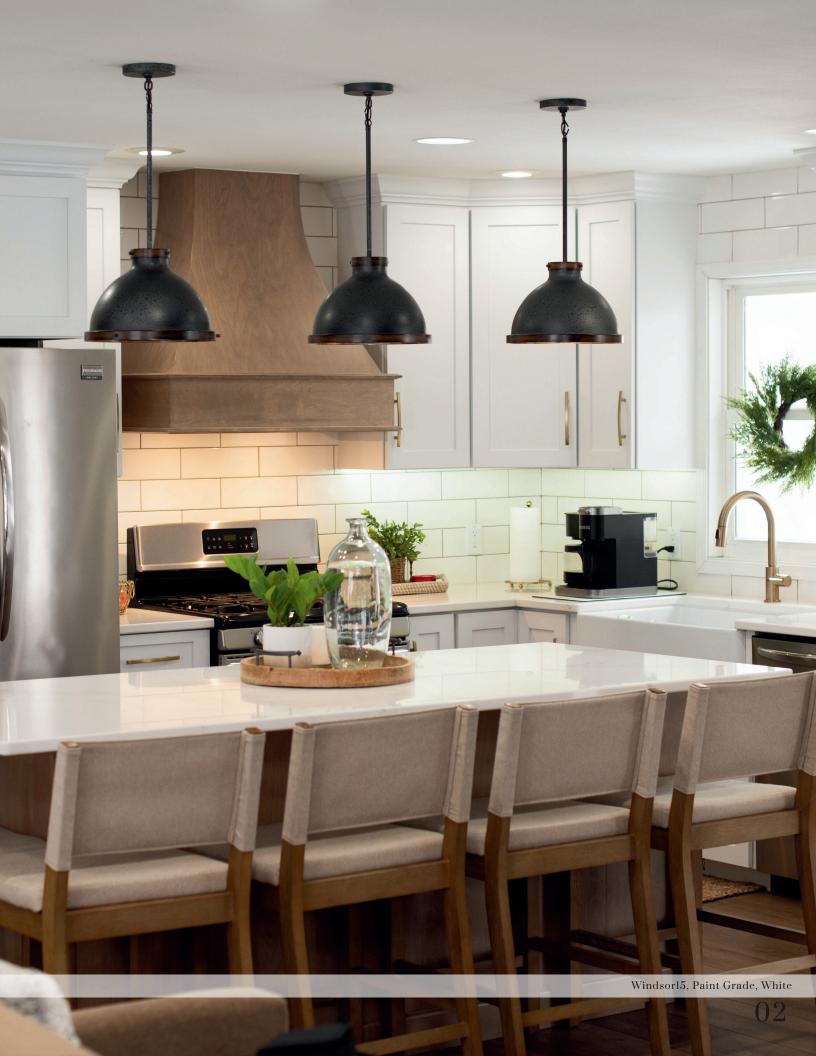

# About our Express line.

Introducing our Express Series: a balance between quality and affordability.

Whether you're renovating a single room or an entire home, Marquis Express Cabinets combine style, durability and value. Elevate your space with our quality craftmanship, dedication to service and commitment to providing cabinetry that embodies both beauty and strength. Choose from an assortment of door styles, to an exquisite palette of stains and paints. Experience the difference of American-made cabinetry that makes a lasting impression.





## Door Styles.



BRIDGEPORT950
Birch, Briarwood



CAMDEN Rustic Birch, Frontier



GIANNA Paint Grade, Fog



HARTFORD950 Red Oak, Chestnut



LEXINGTON Birch, Driftwood



MESA Paint Grade, Smoky Blue



PLYMOUTH Paint Grade, Ivory



WINDSOR15 Rustic Birch, Sienna



#### Wiping Stains.



LEXINGTON Birch, Almond



GIANNA Birch, Briarwood



BRIDGEPORT950
Birch, Driftwood



CAMDEN Rustic Birch, Pecan



HARTFORD950 Rustic Birch, Russet



HARTFORD950 Red Oak, Sienna



WINDSOR15 Red Oak, Stone

### Dye Stains.



LEXINGTON Birch, Chestnut



CAMDEN Birch, Frontier



WINDSOR15
Birch, Mocha

#### Paints.



MESA PG, Accessible Beige



HARTFORD950 PG, Black



CAMDEN Red Oak, Dusk



WINDSOR15 PG, Evergreen Fog



 $\underset{PG,\ Oyster}{BRIDGEPORT950}$ 



WINDSOR15 PG, Shoji Whi