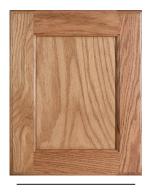

## Door Styles.

BRIDGEPORT950
Birch, Briarwood

CAMDEN Rustic Birch, Frontier

GIANNA Paint Grade, Fog

HARTFORD950 Red Oak, Chestnut

LEXINGTON Birch, Driftwood

MESA Paint Grade, Smoky Blue

PLYMOUTH Paint Grade, Ivory