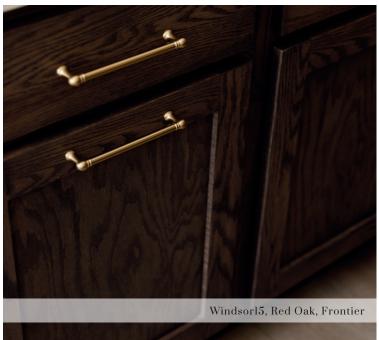

### Dye Stains.

LEXINGTON Birch, Chestnut

CAMDEN Birch, Frontier

WINDSOR15
Birch, Mocha