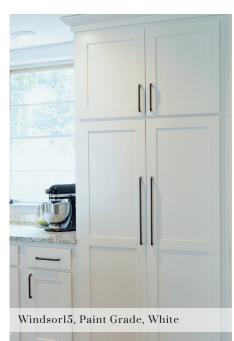

## Door Styles.

BRIDGEPORT950
Birch, Briarwood

CAMDEN Rustic Birch, Frontier

GIANNA Paint Grade, Fog

HARTFORD950 Red Oak, Chestnut

LEXINGTON Birch, Driftwood

MESA Paint Grade, Smoky Blue

PLYMOUTH Paint Grade, Ivory