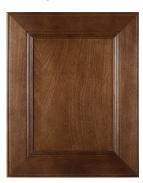

#### Paints.

MESA PG, Accessible Beige

HARTFORD950 PG, Black

CAMDEN Red Oak, Dusk

WINDSOR15 PG, Evergreen Fog

 $\underset{PG,\ Oyster}{BRIDGEPORT950}$ 

WINDSOR15 PG, Shoji White

PLYMOUTH PG, Smoky Blue