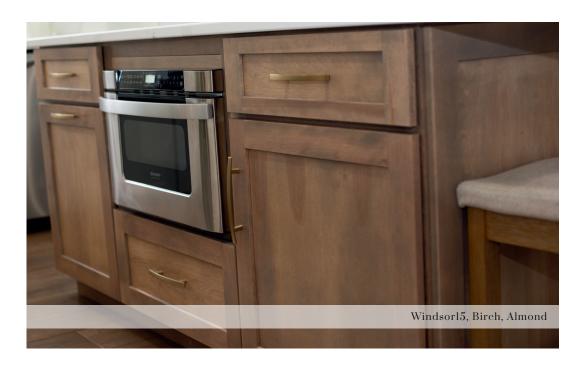

#### Wiping Stains.

LEXINGTON Birch, Almond

GIANNA Birch, Briarwood

BRIDGEPORT950
Birch, Driftwood

CAMDEN Rustic Birch, Pecan

HARTFORD950 Rustic Birch, Russet

HARTFORD950 Red Oak, Sienna

WINDSOR15 Red Oak, Stone