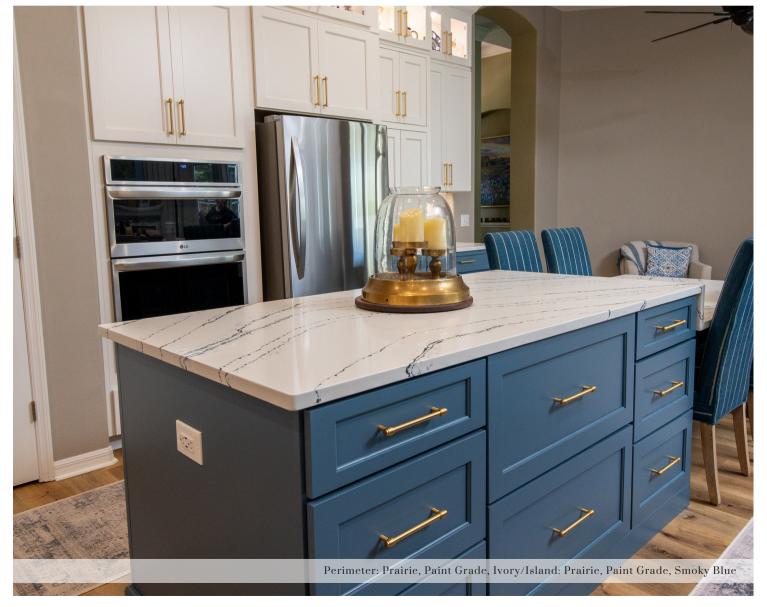

Prairie, Paint Grade, White

# About our Classic line.

Prairie, Paint Grade, White

Introducing our Classic Series: a
versatile semi-custom line
meticulously crafted to elevate your
design aspirations. With an extensive
array of over ninety customizable
features, you have the freedom to
tailor your cabinetry precisely to
your vision. From an assortment of
door styles to an exquisite palette of
stains and paints, our collection
offers the perfect blend of
sophistication and functionality for
every space in your home.