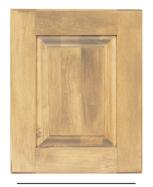

ASPEN15 Birch, Chestnut

AUGUSTA15 PG. Foxhall Green

BEDFORD Rift White Oak, Russet

BRISTOL Beech, Sienna

CENTENNIAL15
Knotty Alder, Pecan

CHARLESTON15 PG, Ivory

EASTON Rustic Beech, Briarwood

FAIRWAY Cherry, Mocha

FRANKLIN PG, Charcoal Blue

HASTINGS15 Maple, Almond

LIBERTY Maple, Pecan

MADISON15 Rustic Birch, Frontier

NORFOLK15 PG, Accessible Beige

ORLEANS PG, Capri

PLATEAU PG, Frost

PRAIRIE Birch, Driftwood

REGENCY Birch, Taupe

RIDGEGATE Birch, Smoky Blue

SAVANNAH15 White Oak, Briarwood

SENECA Birch, Stone

SUMMERHILL PG, Dusk

VICKSBURG
Distress Rustic Cherry, Natural