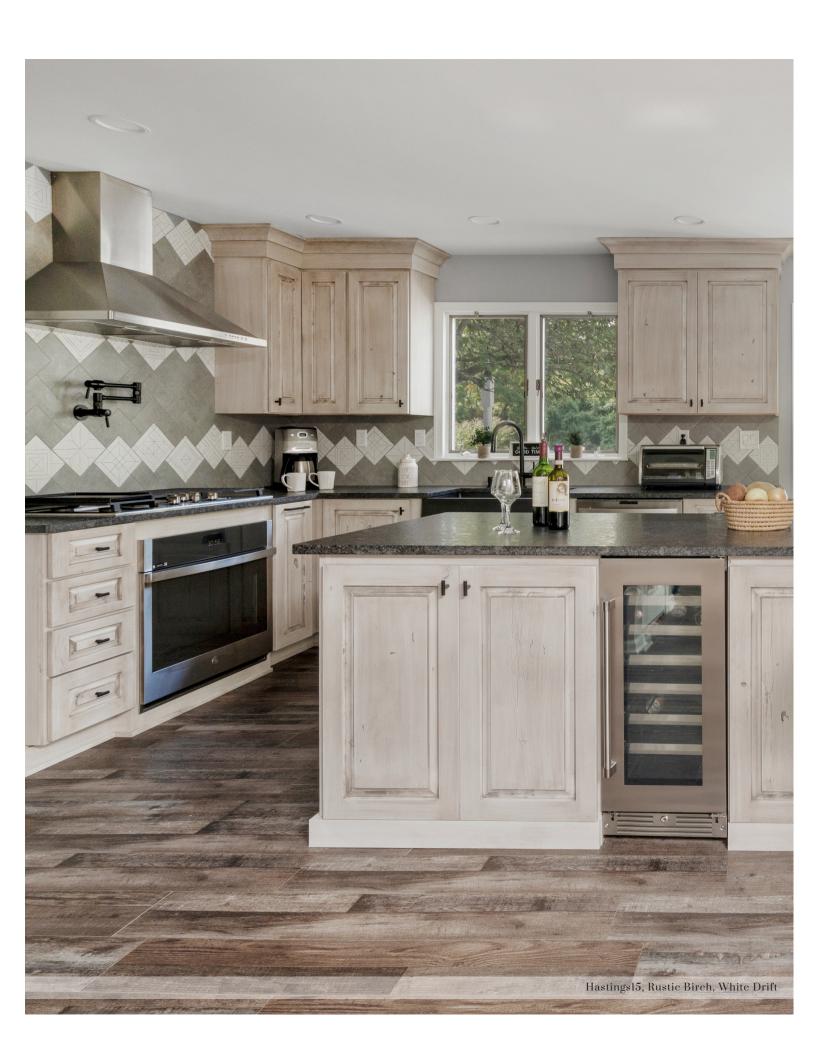

FRANKLIN PG, Charcoal Blue

HASTINGS15 Maple, Almond

LIBERTY Maple, Pecan

MADISON15 Rustic Birch, Frontier

NORFOLK15 PG, Accessible Beige

ORLEANS PG, Capri

PLATEAU PG, Frost

PRAIRIE Birch, Driftwood