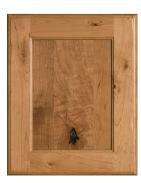

## Wood species.

Experience the natural beauty of wood in every detail with our meticulous approach to craftsmanship. At Koch Cabinets, we select only the finest solid wood and wood veneers to showcase the rich grains and unique characteristics of each species in our doors.

To preserve and enhance this natural beauty, we employ a multi-step finishing process that includes hand sanding, precise application techniques, and curing in baking ovens. This attention to detail ensures that your cabinets not only look stunning but also stand the test of time, adding warmth and elegance to your home for years to come.