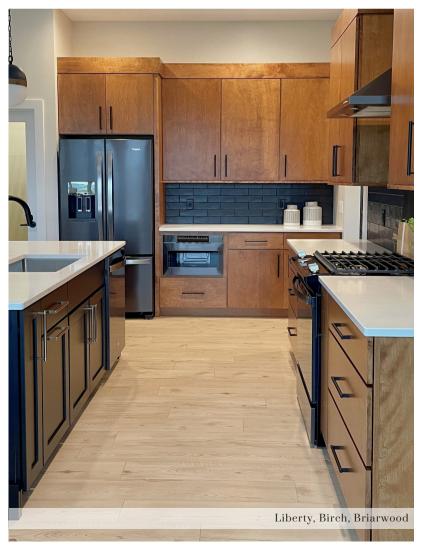

FRANKLIN PG, Charcoal Blue

HASTINGS15 Maple, Almond

LIBERTY Maple, Pecan

MADISON15 Rustic Birch, Frontier

NORFOLK15 PG, Accessible Beige

ORLEANS PG, Capri

PLATEAU PG, Frost

PRAIRIE Birch, Driftwood