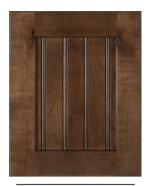

ASPEN15 Birch, Chestnut

AUGUSTA15 PG. Foxhall Green

BEDFORD Rift White Oak, Russet

BRISTOL Beech, Sienna

CENTENNIAL15
Knotty Alder, Pecan

CHARLESTON15 PG, Ivory

EASTON Rustic Beech, Briarwood

FAIRWAY Cherry, Mocha

FRANKLIN PG, Charcoal Blue

HASTINGS15 Maple, Almond

LIBERTY Maple, Pecan

MADISON15 Rustic Birch, Frontier

NORFOLK15 PG, Accessible Beige

ORLEANS PG, Capri

PLATEAU PG, Frost

PRAIRIE Birch, Driftwood

REGENCY Birch, Taupe

RIDGEGATE Birch, Smoky Blue

SAVANNAH15 White Oak, Briarwood

SENECA Birch, Stone

SUMMERHILL PG, Dusk

VICKSBURG
Distress Rustic Cherry, Natural