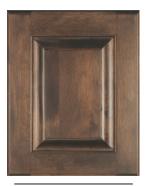

## Wood species.

Experience the natural beauty of wood in every detail with our meticulous approach to craftsmanship. At Koch Cabinets, we select only the finest solid wood and wood veneers to showcase the rich grains and unique characteristics of each species in our doors.

To preserve and enhance this natural beauty, we employ a multi-step finishing process that includes hand sanding, precise application techniques, and curing in baking ovens. This attention to detail ensures that your cabinets not only look stunning but also stand the test of time, adding warmth and elegance to your home for years to come.