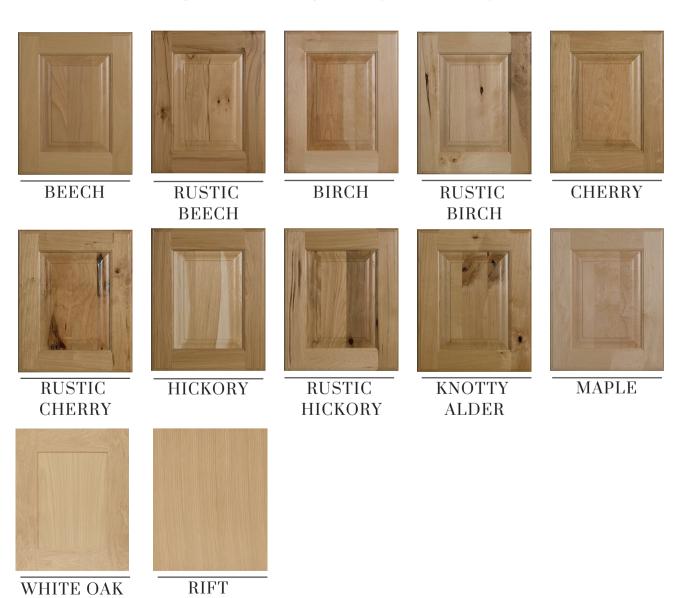

## Wood species.

Experience the natural beauty of wood in every detail with our meticulous approach to craftsmanship. At Koch Cabinets, we select only the finest solid wood and wood veneers to showcase the rich grains and unique characteristics of each species in our doors.

To preserve and enhance this natural beauty, we employ a multi-step finishing process that includes hand sanding, precise application techniques, and curing in baking ovens. This attention to detail ensures that your cabinets not only look stunning but also stand the test of time, adding warmth and elegance to your home for years to come.

WHITE OAK