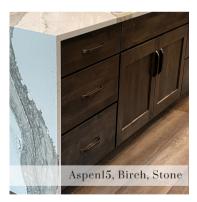

ASPEN15 Birch, Chestnut

AUGUSTA15 PG. Foxhall Green

BEDFORD Rift White Oak, Russet

BRISTOL Beech, Sienna

CENTENNIAL15
Knotty Alder, Pecan

CHARLESTON15 PG, Ivory

EASTON Rustic Beech, Briarwood

FAIRWAY Cherry, Mocha