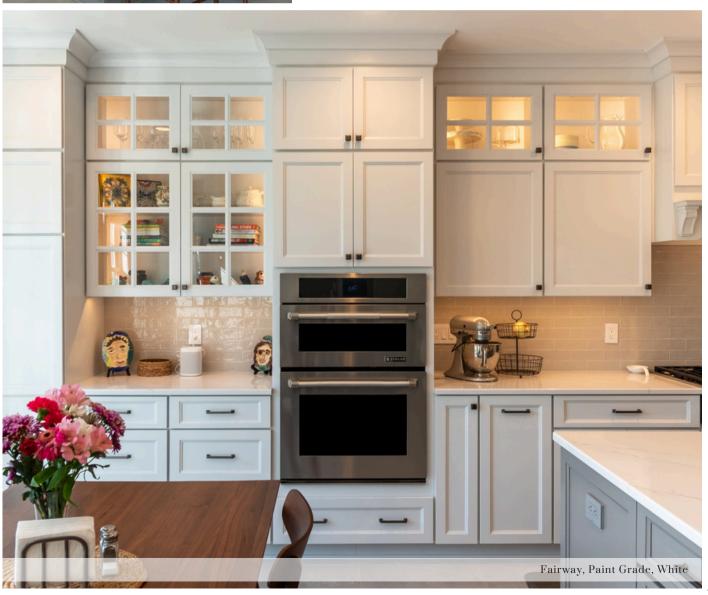

ASPEN15 Birch, Chestnut

AUGUSTA15 PG. Foxhall Green

BEDFORD Rift White Oak, Russet

BRISTOL Beech, Sienna

CENTENNIAL15
Knotty Alder, Pecan

CHARLESTON15 PG, Ivory

EASTON Rustic Beech, Briarwood

FAIRWAY Cherry, Mocha