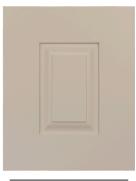

ASPEN15 Birch, Chestnut

AUGUSTA15 PG. Foxhall Green

BEDFORD Rift White Oak, Russet

BRISTOL Beech, Sienna

CENTENNIAL15
Knotty Alder, Pecan

CHARLESTON15 PG, Ivory

EASTON Rustic Beech, Briarwood

FAIRWAY Cherry, Mocha

FRANKLIN PG, Charcoal Blue

HASTINGS15 Maple, Almond

LIBERTY Maple, Pecan

MADISON15 Rustic Birch, Frontier

NORFOLK15 PG, Accessible Beige

ORLEANS PG, Capri

PLATEAU PG, Frost

PRAIRIE Birch, Driftwood

REGENCY Birch, Taupe

RIDGEGATE Birch, Smoky Blue

SAVANNAH15 White Oak, Briarwood

SENECA Birch, Stone

SUMMERHILL PG, Dusk

VICKSBURG
Distress Rustic Cherry, Natural