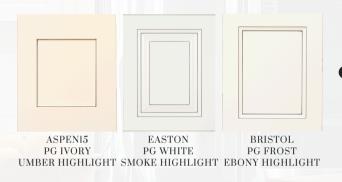

#### HIGHLIGHTS (FOR PAINTS ONLY)

Highlights are achieved by using a flow pen instrument to delicately apply color to the intricate details of profiled areas on painted cabinets, adding depth and character to your cabinetry.

#### PENCIL GLAZE

To achieve Pencil Glaze, we utilize a precise flow pen instrument to delicately apply glaze to the intricate details in profiled areas, enhancing the beauty and depth of your surfaces.