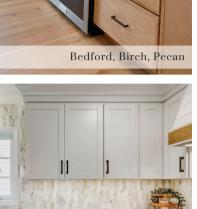

ASPEN15 Birch, Chestnut

AUGUSTA15 PG. Foxhall Green

BEDFORD Rift White Oak, Russet

BRISTOL Beech, Sienna

CENTENNIAL15
Knotty Alder, Pecan

CHARLESTON15 PG, Ivory

EASTON Rustic Beech, Briarwood

FAIRWAY Cherry, Mocha