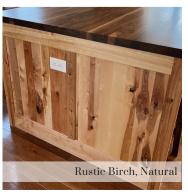

ASPEN15 Birch, Chestnut

AUGUSTA15 PG. Foxhall Green

BEDFORD Rift White Oak, Russet

BRISTOL Beech, Sienna

CENTENNIAL15
Knotty Alder, Pecan

CHARLESTON15 PG, Ivory

EASTON Rustic Beech, Briarwood

FAIRWAY Cherry, Mocha

FRANKLIN PG, Charcoal Blue

HASTINGS15 Maple, Almond

LIBERTY Maple, Pecan

MADISON15 Rustic Birch, Frontier

NORFOLK15 PG, Accessible Beige

ORLEANS PG, Capri

PLATEAU PG, Frost

PRAIRIE Birch, Driftwood

REGENCY Birch, Taupe

RIDGEGATE Birch, Smoky Blue

SAVANNAH15 White Oak, Briarwood

SENECA Birch, Stone

SUMMERHILL PG, Dusk

VICKSBURG
Distress Rustic Cherry, Natural