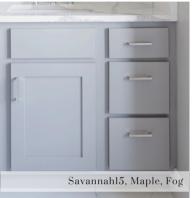

REGENCY Birch, Taupe

RIDGEGATE Birch, Smoky Blue

SAVANNAH15 White Oak, Briarwood

SENECA Birch, Stone

SUMMERHILL PG, Dusk

VICKSBURG
Distress Rustic Cherry, Natural