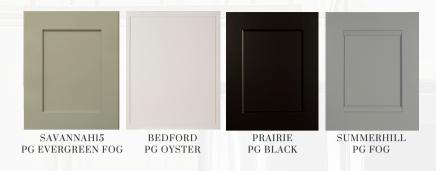

## Door styles.

Explore our extensive array of styles, designed to transport you seamlessly from Country to Traditional, Rustic to Contemporary, Transitional to Craftsman. Whether you're seeking to reflect your personality or enhance any decorating scheme, our diverse selection ensures the perfect match for your home. Elevate your space and add an extra layer of charm and detail by selecting from our seven available finishing techniques to accessorize your doors. Discover how our cabinets not only complement your style but also add significant value to your home.

ASPEN15 Birch, Chestnut

AUGUSTA15 PG. Foxhall Green

BEDFORD Rift White Oak, Russet

BRISTOL Beech, Sienna

CENTENNIAL15
Knotty Alder, Pecan

CHARLESTON15 PG, Ivory

EASTON Rustic Beech, Briarwood

FAIRWAY Cherry, Mocha

FRANKLIN PG, Charcoal Blue

HASTINGS15 Maple, Almond

LIBERTY Maple, Pecan

MADISON15 Rustic Birch, Frontier

NORFOLK15 PG, Accessible Beige

ORLEANS PG, Capri

PLATEAU PG, Frost

PRAIRIE Birch, Driftwood

REGENCY Birch, Taupe

RIDGEGATE Birch, Smoky Blue

SAVANNAH15 White Oak, Briarwood

SENECA Birch, Stone

SUMMERHILL PG, Dusk

VICKSBURG
Distress Rustic Cherry, Natural