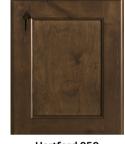

**Bridgeport 950**Birch - Mocha
Raised Panel - 950 Profile

**Gianna**Paint Grade - Dusk
Flat Panel - Shaker Profile

**Hartford 950** Rustic Birch - Frontier Flat Panel - 950 Profile

**Lexington**Birch - Briarwood
Flat Panel - Mitered Door