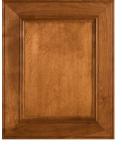

**Bridgeport 950**Birch - Mocha
Raised Panel - 950 Profile

**Gianna**Paint Grade - Dusk
Flat Panel - Shaker Profile

**Hartford 950** Rustic Birch - Frontier Flat Panel - 950 Profile

**Lexington**Birch - Briarwood
Flat Panel - Mitered Door