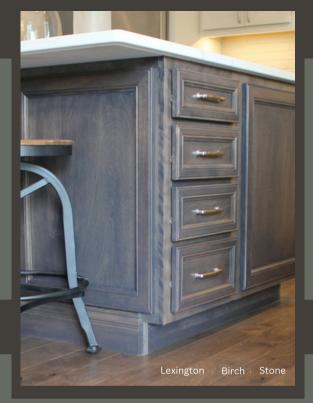

**Bridgeport 950**Birch - Mocha
Raised Panel - 950 Profile

**Gianna**Paint Grade - Dusk
Flat Panel - Shaker Profile

**Hartford 950** Rustic Birch - Frontier Flat Panel - 950 Profile

**Lexington**Birch - Briarwood
Flat Panel - Mitered Door