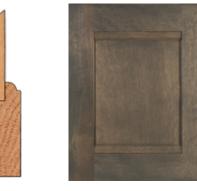

Bridgeport950-Birch-Sienna Edge Profile-950, Raised Panel Woods: Birch, Paint Grade

Lexington-Paint Grade-Taupe Edge Profile-Lexington, Flat Panel Wood: Birch, Paint Grade

Camden-Birch-Frontier Edge Profile-Shaker, Flat Panel Woods: Red Oak, Birch, Rustic Birch, Paint Grade