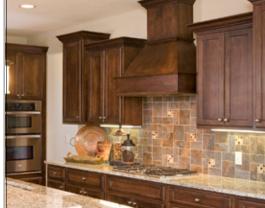

Lexington-Birch-Chestnut W/Pencil Glaze



Gianna-Paint Grade-White



## Express Door Styles



Plymouth-Paint Grade-Ivory Edge Profile-Plymouth, Raised Panel Woods: Only Paint Grade



Hartford950-Red Oak-Natural Edge Profile-950, Flat Panel Woods: Red Oak, Birch, Rustic Birch. Paint Grade



Bridgeport950-Birch-Sienna Edge Profile-950, Raised Panel Woods: Birch, Paint Grade



Lexington-Paint Grade-Taupe Edge Profile-Lexington, Flat Panel Wood: Birch, Paint Grade



Camden-Birch-Frontier Edge Profile-Shaker, Flat Panel Woods: Red Oak, Birch, Rustic Birch, Paint Grade



Gianna-Birch-Driftwood Edge Profile-Shaker, Flat Panel Woods: Birch, Rustic Birch, Paint Grade



Windsor15-Paint Grade-Foxhall Green Edge Profile-Shaker, Flat Panel Woods: Red Oak, Birch, Rustic Birch, Paint Grade



Hartford950-Birch-Mocha



To view additional information and gallery pictures visit: https://marquiscabinet.com/





Windsor15-Paint Grade-Fog



Windsor15-Paint Grade-Oyster and Charcoal Blue

## Explore the possibilities!

The Express Series has the variety of door styles, wood species, and finishes that will enhance any room in your home, at prices you will love!



Windsor15-Rustic Birch-Sienna

Camden-Paint Grade-White and Birch-Java Island

## Modern, Traditional, or Rustic!

Marquis Express will make your creative style become a reality.



Gianna-Birch-Frontier

Distributed by: