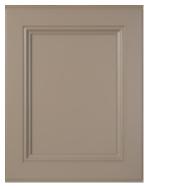

Gianna-Birch-Driftwood Edge Profile-Shaker, Flat Panel Woods: Birch, Rustic Birch, Paint Grade

Windsor15-Paint Grade-Foxhall Green Edge Profile-Shaker, Flat Panel Woods: Red Oak, Birch, Rustic Birch, Paint Grade