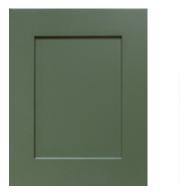

Gianna-Birch-Driftwood Edge Profile-Shaker, Flat Panel Woods: Birch, Rustic Birch, Paint Grade

Windsor15-Paint Grade-Foxhall Green Edge Profile-Shaker, Flat Panel Woods: Red Oak, Birch, Rustic Birch, Paint Grade