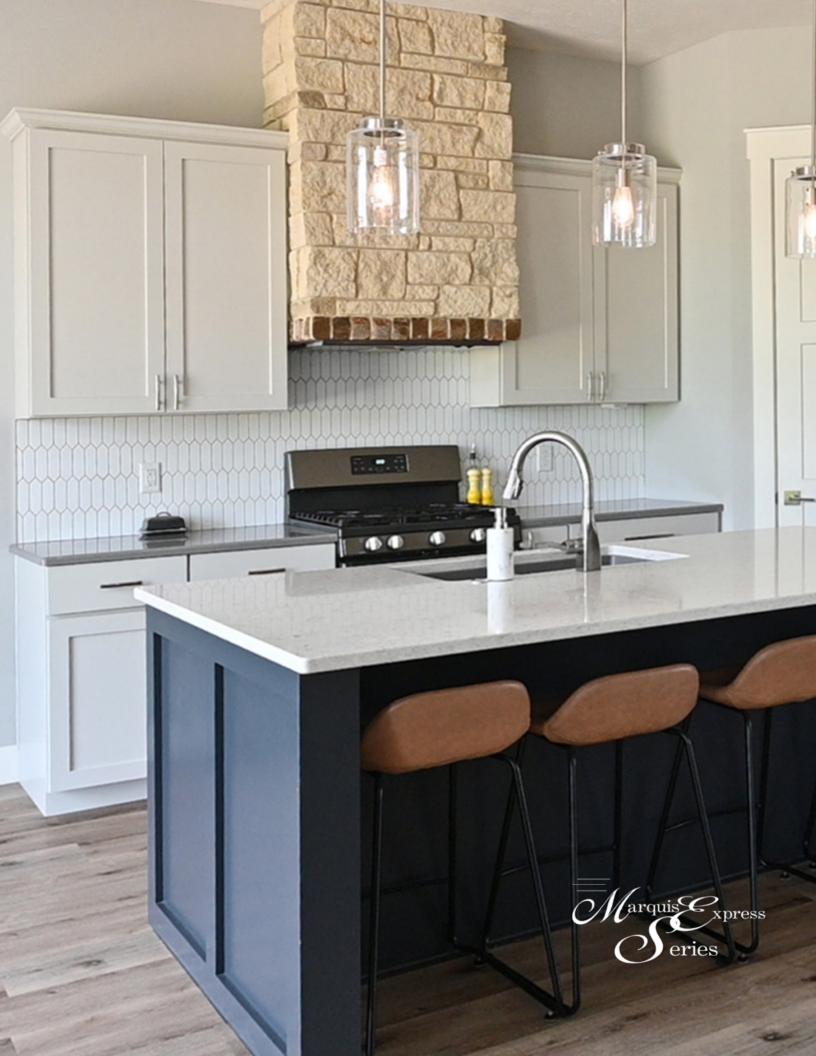

Windsor15-Birch-Java







Lexington-Birch-Chestnut W/Pencil Glaze



Gianna-Paint Grade-White



## Express Door Styles



Plymouth-Paint Grade-Ivory Edge Profile-Plymouth, Raised Panel Woods: Only Paint Grade



Hartford950-Red Oak-Natural Edge Profile-950, Flat Panel Woods: Red Oak, Birch, Rustic Birch. Paint Grade



Bridgeport950-Birch-Sienna Edge Profile-950, Raised Panel Woods: Birch, Paint Grade



Lexington-Paint Grade-Taupe Edge Profile-Lexington, Flat Panel Wood: Birch, Paint Grade



Camden-Birch-Frontier Edge Profile-Shaker, Flat Panel Woods: Red Oak, Birch, Rustic Birch, Paint Grade



Gianna-Birch-Driftwood Edge Profile-Shaker, Flat Panel Woods: Birch, Rustic Birch, Paint Grade



Windsor15-Paint Grade-Foxhall Green Edge Profile-Shaker, Flat Panel Woods: Red Oak, Birch,