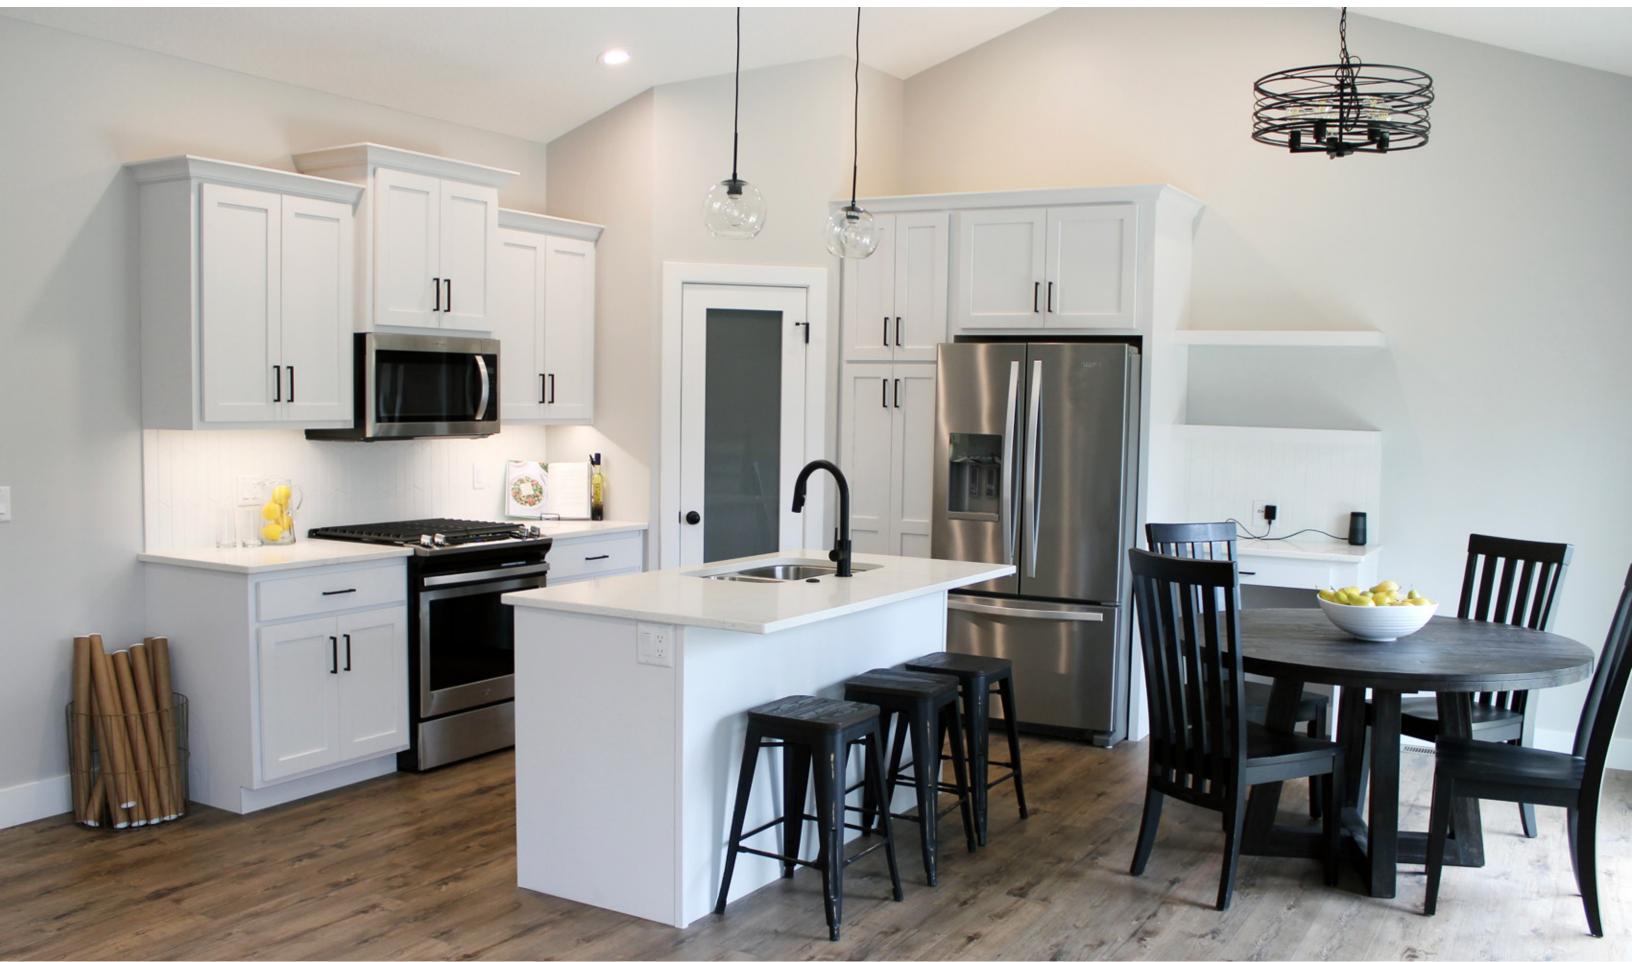

Windsor15-Birch-Java







Lexington-Birch-Chestnut W/Pencil Glaze



Gianna-Paint Grade-White



## Express Door Styles



Plymouth-Paint Grade-Ivory Edge Profile-Plymouth, Raised Panel Woods: Only Paint Grade



Hartford950-Red Oak-Natural Edge Profile-950, Flat Panel Woods: Red Oak, Birch, Rustic Birch. Paint Grade



Bridgeport950-Birch-Sienna Edge Profile-950, Raised Panel Woods: Birch, Paint Grade



Lexington-Paint Grade-Taupe Edge Profile-Lexington, Flat Panel Wood: Birch, Paint Grade



Camden-Birch-Frontier Edge Profile-Shaker, Flat Panel Woods: Red Oak, Birch, Rustic Birch, Paint Grade



Gianna-Birch-Driftwood Edge Profile-Shaker, Flat Panel Woods: Birch, Rustic Birch, Paint Grade



Windsor15-Paint Grade-Foxhall Green Edge Profile-Shaker, Flat Panel Woods: Red Oak, Birch, Rustic Birch, Paint Grade



Hartford950-Birch-Mocha



To view additional information and gallery p