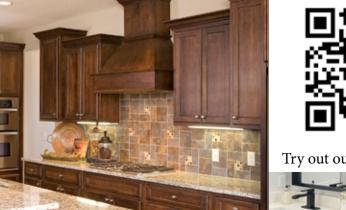

t W/Pencil Glaze



Gianna-Paint Grade-White



## Express Door Styles



Plymouth-Paint Grade-Ivory Edge Profile-Plymouth, Raised Panel Woods: Only Paint Grade



Hartford950-Red Oak-Natural Edge Profile-950, Flat Panel Woods: Red Oak, Birch, Rustic Birch. Paint Grade



Bridgeport950-Birch-Sienna Edge Profile-950, Raised Panel Woods: Birch, Paint Grade



Lexington-Paint Grade-Taupe Edge Profile-Lexington, Flat Panel Wood: Birch, Paint Grade



Camden-Birch-Frontier Edge Profile-Shaker, Flat Panel Woods: Red Oak, Birch, Rustic Birch, Paint Grade



Gianna-Birch-Driftwood Edge Profile-Shaker, Flat Panel Woods: Birch, Rustic Birch, Paint Grade



Windsor15-Paint Grade-Foxhall Green Edge Profile-Shaker, Flat Panel Woods: Red Oak, Birch, Rustic Birch, Paint Grade



Hartford950-Birch-Mocha



To view additional information and gallery pictures visit: https://marquiscabinet.com/





Windsor15-Paint Grade-Fog



Windsor15-Paint Grade-Oyster and Charcoal Blue

## Explore the possibilities!

The Express Series has the variety of door styles, wood species, and finishes that will enhance any room in your home, at prices you will love!



Windsor15-Rustic Birch-Sienna

Camden-Paint Grade-White and Birch-Java Island

## Modern, Traditional, or Rustic!

Marquis Express will make your creative style become a reality.



Gianna-Birch-Frontier

Distributed by: