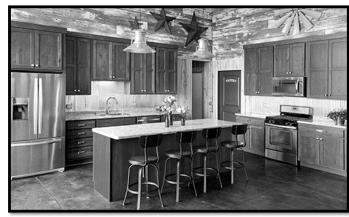

This stain choice is prone to color variations, resulting in light and dark sections in the cabinetry. The variation can be pronounced and is ideal for rustic settings. This is a feature of Stone stain and will not be a reason for replacement.

We expect designers and dealers to share the website page that contains kitchen pictures with the Stone stain. It is also recommended to purchase a sample door in the style, finish, and wood species that are being purchased for the home. One sample door may not accurately portray the variance in a room with multiple cabinets, it is important to visit the website.

We strongly advise you to view images of Stone Cabinetry by using the QR code or visiting this website address:

https://marquiscabinet.com/cabinets/character-stains/

I have read the above information and I acknowledge that Marquis Cabinets will not be responsible for any color variation issues of Stone stain.