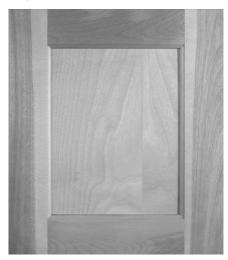

## NATURAL OR SIENNA ON BIRCH AND RUSTIC BIRCH

Congratulation on your selection of Marquis Cabinets for your home! This finish is quite different from our standard stain finish. Your satisfaction is important to us and we want you to be fully informed about the characteristics of our painted finish.

Birch is a smooth wood that is off-white with brown variations. These "calico" colors may vary from piece to piece in the doors, frames and drawer fronts. The "calico" colors will be more pronounced with these stain options will give the cabinetry a more rustic look.