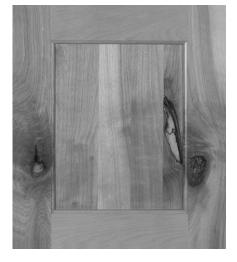

## NATURAL OR SIENNA ON BIRCH AND RUSTIC BIRCH

Congratulation on your selection of Marquis Cabinets for your home! This finish is quite different from our standard stain finish. Your satisfaction is important to us and we want you to be fully informed about the characteristics of our painted finish.

Birch is a smooth wood that is off-white with brown variations. These "calico" colors may vary from piece to piece in the doors, frames and drawer fronts. The "calico" colors will be more pronounced with these stain options will give the cabinetry a more rustic look.